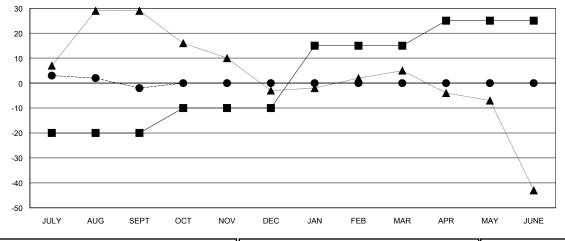

## GOALS AND ACTUAL NEW CLUBS CUMULATIVE

| -■- MEMBER GROWTH NET GOAL        |
|-----------------------------------|
| - ● - MEMBER GROWTH ACTUAL        |
| - ▲ - LAST YEAR MEMBERSHIP ACTUAL |
|                                   |
|                                   |