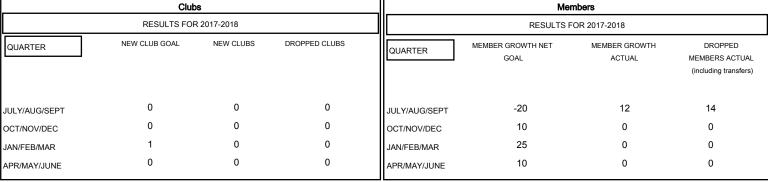

| DROPPED CLUBS: 0 |    |
|------------------|----|
| DROPPED MEMBERS  |    |
| DECEASED         | 3  |
| CLUB CANCELLED   | 0  |
| OTHER            | 11 |
| TOTAL            | 14 |

| 10 CLUBS OF 51 ADDED 1 OR MORE | GENDER DISTRIBUTION                    |              |
|--------------------------------|----------------------------------------|--------------|
| NEW MEMBERS                    | MALE                                   | 594 (68.04%) |
|                                | FEMALE                                 | 279 (31.96%) |
|                                | Women Percentage Fiscal Year Goal: 30% |              |
|                                | TOTAL FAMILY UNIT                      | MEMBERS      |